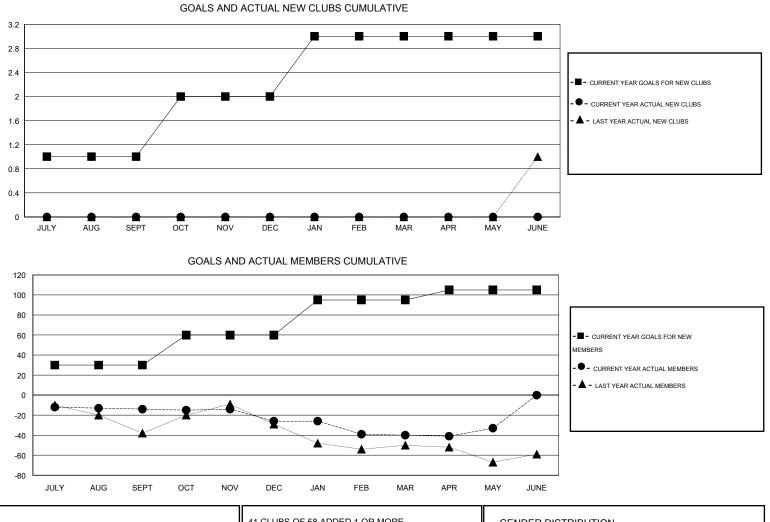

## LOCATION MARYLAND

GMT CA 1

| Clubs                       |                  |                   |                  |                  | Members                     |                    |                                     |                    |                  |
|-----------------------------|------------------|-------------------|------------------|------------------|-----------------------------|--------------------|-------------------------------------|--------------------|------------------|
|                             | RESU             | LTS FOR 2015-2016 |                  |                  | RESULTS FOR 2015-2016       |                    |                                     |                    |                  |
| QUARTER                     | NEW CLUB<br>GOAL | NEW CLUBS         | DROPPED<br>CLUBS | NET<br>GAIN/LOSS | QUARTER                     | NEW MEMBER<br>GOAL | CHARTER AND<br>NEW MEMBERS<br>ADDED | DROPPED<br>MEMBERS | NET<br>GAIN/LOSS |
| JULY/AUG/SEPT               | 1                | 0                 | 0                | 0                | JULY/AUG/SEPT               | 30                 | 42                                  | 56                 | -14              |
| OCT/NOV/DEC                 | 1                | 0                 | 0                | 0                | OCT/NOV/DEC                 | 30                 | 43                                  | 55                 | -12              |
| JAN/FEB/MAR<br>APR/MAY/JUNE | 0                | 0<br>0            | 0<br>0           | 0<br>0           | JAN/FEB/MAR<br>APR/MAY/JUNE | 35<br>10           | 33<br>24                            | 47<br>17           | -14<br>7         |

| DROPPED CLUBS: 0 |     | 41 CLUBS OF 58 ADDED 1 OR MORE           | GENDER DISTRIBUTION |                |     |
|------------------|-----|------------------------------------------|---------------------|----------------|-----|
|                  |     | NEW MEMBERS                              | MALE                | 1,306 (66.43%) |     |
|                  |     |                                          | FEMALE              | 660 (33.57%)   |     |
| DROPPED MEMBERS  |     |                                          |                     |                |     |
| DECEASED         | 30  |                                          |                     |                | 507 |
| CLUB CANCELLED   | 0   | CLICK HERE FOR HEALTH<br>ASSESSMENT DATA | FAMILY UNIT MEMBERS |                |     |
| OTHER            | 145 |                                          | HEAD OF HOUSEHOLD   |                | 245 |
| TOTAL            | 175 |                                          | NON-HEAD OF HOUSEHO | D              | 262 |
|                  |     | -                                        |                     |                |     |